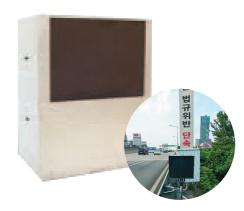

#### **WORK SAFETY ZONE**

Delivery of a message, "Slow Down", for road workers

Repeating accidents in work zone although using visual aids. Increasing the accidents caused by unconscious driving. the audio warning should be heard at least 150m before the work zone. Audio warning is more direct method than visual one.

#### SCHOOL ZONE / CROSSWALKROAD

Delivery of a message, "Slow Down", for children

Speeding enforcement does not prevent accidents. Give the audio warning to the over speeding vehicle before it comes a school zone. Simultaneous deliver the audio warning to vehicle and pedestrians. The speaker is also programmable.