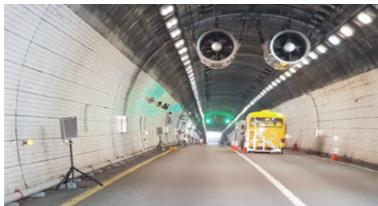

#### **DUFENSE TUBE**

#### WHAT IS A TUNNEL-TYPE SUPER DIRECTIONAL SPEAKER?

Using the great directionality of DUFENSE X1, while X1s are installed in a tunnel, there is no echo and reflection of sound because the sound from X1 only can travel forward. This is the only speaker can be installed in a tunnel without any sound controller.

# Installation every 50m in a tunnel according to the fire regulation code.

- Each speaker includes a doppler radar for vehicle speed detection.
- The collected traffic flow data from each radar can be analyzed by a control unit.
- Over speeding, unexpected congestion and emergency stop can be categorized.
- The Audio message will be played based on the events through the X1s without any echo.
- Prevent accident in a tunnel by broadcasting the audio warning directly.

Running 30km/h

Audio warning in Korean for over speeding

Running 100km/h

Audio warning in Korean for over speeding

• SUPERDIRECTIONAL SPEAKER