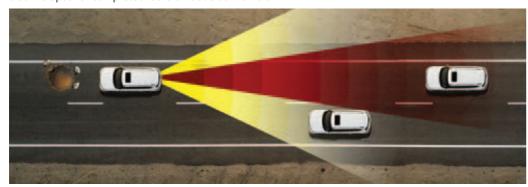

#### **WORK SAFETY ZONE**

Delivery of a message, "Slow Down", for road workers

Repeating accidents in work zone although using visual aids. Increasing the accidents caused by unconscious driving. the audio warning should be heard at least 150m before the work zone. Audio warning is more direct method than visual one.

#### Delivery of a precaution; priority at intersection and lanes

Hearing damages every time running with sirens But the siren is not strong enough for other vehicles. Sometime a car is blocking the way of emergency units. It is not clear where the units are from and to.

#### **CAREFUL DRIVING ROAD**

Delivery of Caution for safe driving on dangerous roads

Fogs, icing road, dangerous curved road and etc. Receiving sound warning before approaching caution area. Give an audio safety guide.

#### SCHOOL ZONE / CROSSWALKROAD

Delivery of a message, "Slow Down", for children

Speeding enforcement does not prevent accidents. Give the audio warning to the over speeding vehicle before it comes a school zone. Simultaneous deliver the audio warning to vehicle and pedestrians. The speaker is also programmable.