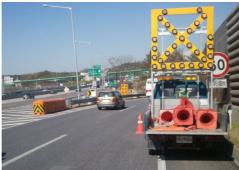

#### **WORK SAFETY ZONE**

Delivery of a message, "Slow Down", for road workers

Repeating accidents in work zone although using visual aids. Increasing the accidents caused by unconscious driving. the audio warning should be heard at least 150m before the work zone. Audio warning is more direct method than visual one.