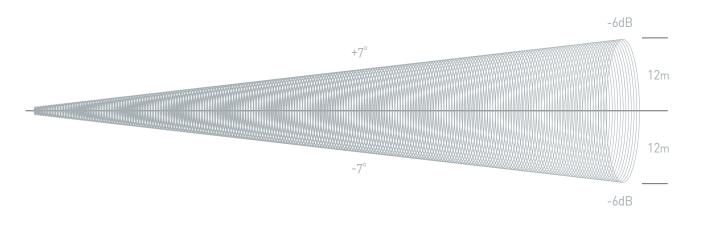

#### **SUPER DIRECTIONAL SPEAKER**

Compared to the sound angle of a conventional high output speaker, its angel is very narrow( $\pm 7'$ -6dB). Also, while a vehicle drives 100km/h(60mi/h), only the lane a speaker is installed can hear the sound warning and the audio message can be heard up to 200m in the car. However, after the car has been passed the point of the speaker installed, the loud warning sound cannot be listened. So, the workers behind the speaker can not exposed high level of warning sound during their work.

### **Polar Plot of X16**

TEST SITE \_ OPEN OUTDOOR

TEMP \_ 7°C

FREQUENCY \_ 1KHz SINE WAVE