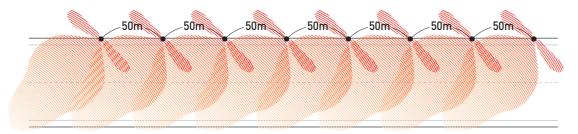

# Installation every 50m in a tunnel according to the fire regulation code.

- Each speaker includes a doppler radar for vehicle speed detection.
- The collected traffic flow data from each radar can be analyzed by a control unit.
- Over speeding, unexpected congestion and emergency stop can be categorized.
- The Audio message will be played based on the events through the X1s without any echo.
- Prevent accident in a tunnel by broadcasting the audio warning directly.