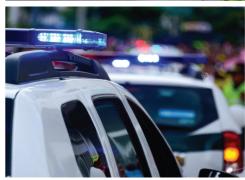

#### **EMERGENCY VEHICLES**

#### Delivery of a precaution; priority at intersection and lanes

Hearing damages every time running with sirens But the siren is not strong enough for other vehicles. Sometime a car is blocking the way of emergency units. It is not clear where the units are from and to.