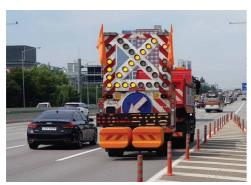

#### **WORK SAFETY ZONE**

Delivery of a message, "Slow Down", for road workers

Repeating accidents in work zone although using visual aids. Increasing the accidents caused by unconscious driving. the audio warning should be heard at least 150m before the work zone. Audio warning is more direct method than visual one.