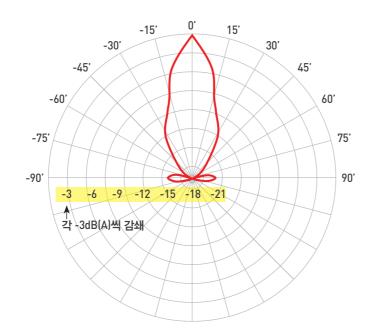

#### **SUPER DIRECTIONAL SPEAKER**

Compared to the sound angle of a conventional high output speaker, its angel is very narrow( $\pm 7'$ -6dB). Also, while a vehicle drives 100km/h(60mi/h), only the lane a speaker is installed can hear the sound warning and the audio message can be heard up to 200m in the car. However, after the car has been passed the point of the speaker installed, the loud warning sound cannot be listened. So, the workers behind the speaker can not exposed high level of warning sound during their work.

### **Polar Plot of X16**

TEST SITE \_ OPEN OUTDOOR

TEMP \_ 7°C

FREQUENCY \_ 1KHz SINE WAVE