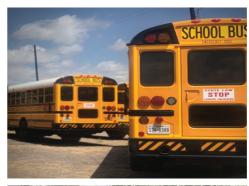

#### SCHOOL ZONE / CROSSWALKROAD

Delivery of a message, "Slow Down", for children

Speeding enforcement does not prevent accidents. Give the audio warning to the over speeding vehicle before it comes a school zone. Simultaneous deliver the audio warning to vehicle and pedestrians. The speaker is also programmable.