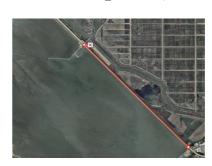

## OPERATION FIELD TEST

(SEDAN)

TEST SITE \_ HWASUNG SEAWALL
WEATHER CONDITION \_ 4°C
VEHICLE TYPE \_ SEDAN (RENAULT SM5)
VEHICLE VELOCITY \_ 100~110km/h

SEDAN 1st Ln Passing

SEDAN 2nd Ln wo / Music

SUV 2nd Ln w / Another Vehicles