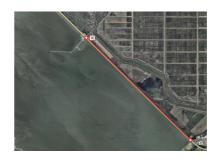

### OPERATION FIELD TEST

(SUV)

TEST SITE \_ HWASUNG SEAWALL
WEATHER CONDITION \_ 3°C
VEHICLE TYPE \_ SUV (KIA SORRENTO)
VEHICLE VELOCITY \_ 100~110km/h

SUV 2nd Ln wo / Music

SUV 1st Ln Passing w / Music

SUV 2nd Ln w / Music