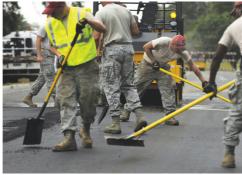

#### **WORK SAFETY ZONE**

Delivery of a message, "Slow Down", for road workers

Repeating accidents in work zone although using visual aids. Increasing the accidents caused by unconscious driving. the audio warning should be heard at least 150m before the work zone. Audio warning is more direct method than visual one.