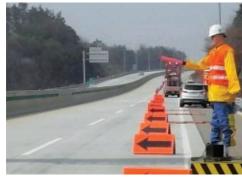

#### **WORK SAFETY ZONE**

Delivery of a message, "Slow Down", for road workers

Repeating accidents in work zone although using visual aids. Increasing the accidents caused by unconscious driving. the audio warning should be heard at least 150m before the work zone. Audio warning is more direct method than visual one.