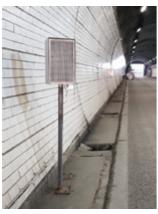

#### **DUFENSE TUBE**

#### WHAT IS A TUNNEL-TYPE SUPER DIRECTIONAL SPEAKER?

Using the great directionality of DUFENSE X1, while X1s are installed in a tunnel, there is no echo and reflection of sound because the sound from X1 only can travel forward. This is the only speaker can be installed in a tunnel without any sound controller.

# Installation every 50m in a tunnel according to the fire regulation code.

- Each speaker includes a doppler radar for vehicle speed detection.
- The collected traffic flow data from each radar can be analyzed by a control unit.
- Over speeding, unexpected congestion and emergency stop can be categorized.
- The Audio message will be played based on the events through the X1s without any echo.
- Prevent accident in a tunnel by broadcasting the audio warning directly.