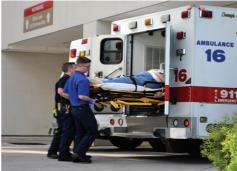

#### **EMERGENCY VEHICLES**

#### Delivery of a precaution; priority at intersection and lanes

Hearing damages every time running with sirens But the siren is not strong enough for other vehicles. Sometime a car is blocking the way of emergency units. It is not clear where the units are from and to.